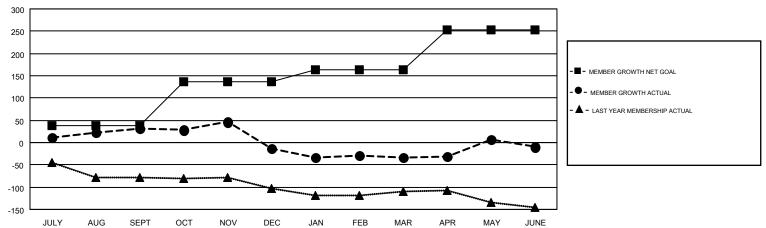

## GMT MONTHLY MEMBERSHIP PROGRESS REPORT

Results as of: 6/30/2019

**LOCATION: ALABAMA** 

Multiple District 34

**OPEN** 

GMT CA 1

| •             |               |             |               |                                |                           |                         | OMIT OF CI                                   |  |
|---------------|---------------|-------------|---------------|--------------------------------|---------------------------|-------------------------|----------------------------------------------|--|
|               | Club          | s           |               | Members  RESULTS FOR 2018-2019 |                           |                         |                                              |  |
|               | RESULTS FOR   | R 2018-2019 |               |                                |                           |                         |                                              |  |
| QUARTER       | NEW CLUB GOAL | NEW CLUBS   | DROPPED CLUBS | QUARTER                        | MEMBER GROWTH NET<br>GOAL | MEMBER GROWTH<br>ACTUAL | DROPPED MEMBERS ACTUAL (including transfers) |  |
| JULY/AUG/SEPT | 1             | 0           | 0             | JULY/AUG/SEPT                  | 38                        | 90                      | 55                                           |  |
| OCT/NOV/DEC   | 2             | 0           | 0             | OCT/NOV/DEC                    | 98                        | 78                      | 118                                          |  |
| JAN/FEB/MAR   | 1             | 1           | 1             | JAN/FEB/MAR                    | 27                        | 92                      | 110                                          |  |
| APR/MAY/JUNE  | 1             | 1           | 1             | APR/MAY/JUNE                   | 90                        | 119                     | 89                                           |  |

## GOALS AND ACTUAL MEMBERS CUMULATIVE

| DROPPED CLUBS: 2  DROPPED MEMBERS |           | 87 CLUBS OF 131 ADDED 1 OR MORE<br>NEW MEMBERS | GENDER DISTR  MALE  FEMALE | , , , , |     |
|-----------------------------------|-----------|------------------------------------------------|----------------------------|---------|-----|
| DECEASED                          | 48        | CLICK HERE FOR CHMILL ATIVE                    | TOTAL FAMILY UNIT MEMBERS  |         | 522 |
| CLUB CANCELLED OTHER              | 17<br>307 | CLICK HERE FOR CUMULATIVE  MEMBERSHIP DATA     | FAMILY MEMBERS PAYING HALF |         | 266 |
| TOTAL                             | 372       |                                                | DUES                       |         |     |