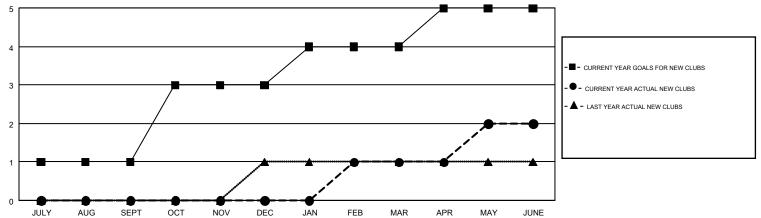

## GMT MONTHLY MEMBERSHIP PROGRESS REPORT

Results as of: 6/30/2019

**LOCATION: ALABAMA** 

Multiple District 34

**OPEN** 

GMT CA 1

| •             |               |             |               |                                |                           |                         | OMIT OF CI                                   |  |
|---------------|---------------|-------------|---------------|--------------------------------|---------------------------|-------------------------|----------------------------------------------|--|
|               | Club          | s           |               | Members  RESULTS FOR 2018-2019 |                           |                         |                                              |  |
|               | RESULTS FOR   | R 2018-2019 |               |                                |                           |                         |                                              |  |
| QUARTER       | NEW CLUB GOAL | NEW CLUBS   | DROPPED CLUBS | QUARTER                        | MEMBER GROWTH NET<br>GOAL | MEMBER GROWTH<br>ACTUAL | DROPPED MEMBERS ACTUAL (including transfers) |  |
| JULY/AUG/SEPT | 1             | 0           | 0             | JULY/AUG/SEPT                  | 38                        | 90                      | 55                                           |  |
| OCT/NOV/DEC   | 2             | 0           | 0             | OCT/NOV/DEC                    | 98                        | 78                      | 118                                          |  |
| JAN/FEB/MAR   | 1             | 1           | 1             | JAN/FEB/MAR                    | 27                        | 92                      | 110                                          |  |
| APR/MAY/JUNE  | 1             | 1           | 1             | APR/MAY/JUNE                   | 90                        | 119                     | 89                                           |  |

## GOALS AND ACTUAL NEW CLUBS CUMULATIVE